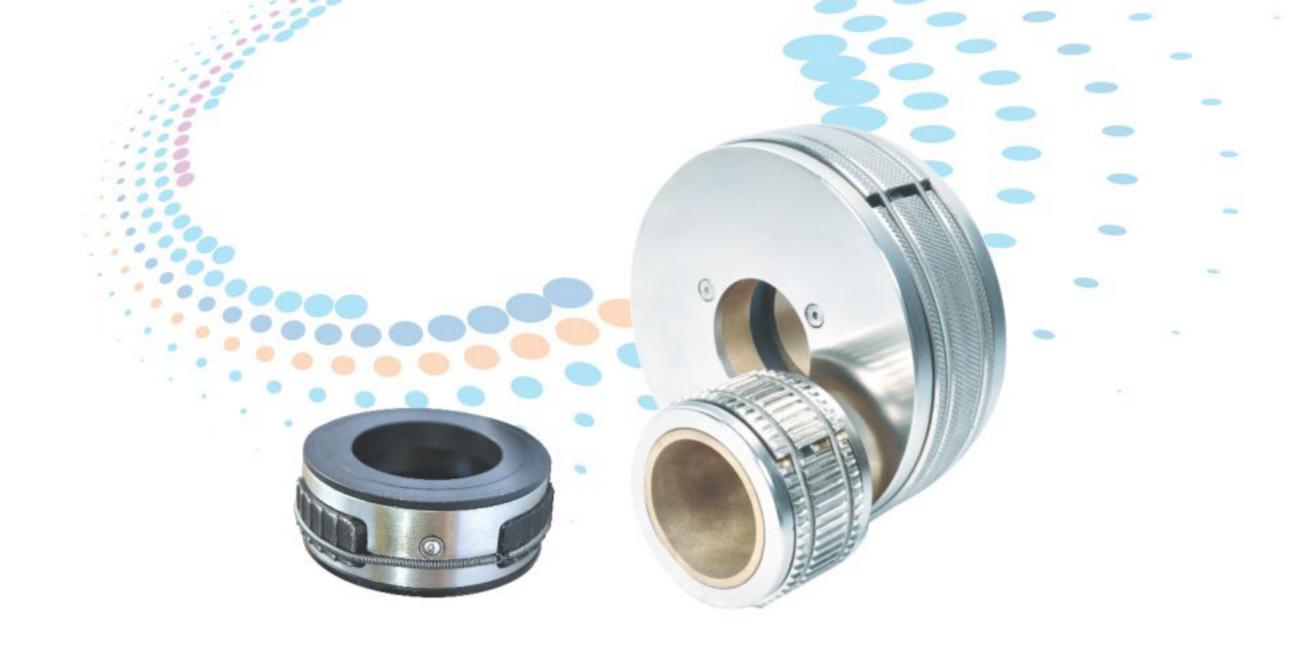

## QUICK LOCK Series 481

Quick Lock is one of the products where maximum advantage of cam is used for concentric holding of the reel.

Ideal for slitting rewind where slippage is common for solving web tearing and stretching problem of plastic films

Better core contact compared to one point contact

## Material

Bush : Bronze Lugs : Alloy steel Springs : Spring steel

## **Available Size**

3",4", 5", 6",

onward as per requirement Width: 45mm, 75mm

& 100 mm

20, Makarpura Ind'I Estate, Baroda 390 010, INDIA.

Phone: +91.265.300.1900 | +91.265.263.2757 | +91.265.264.2718

Fax: +91.265.300.1911 | Cell: +91.982.403.2618